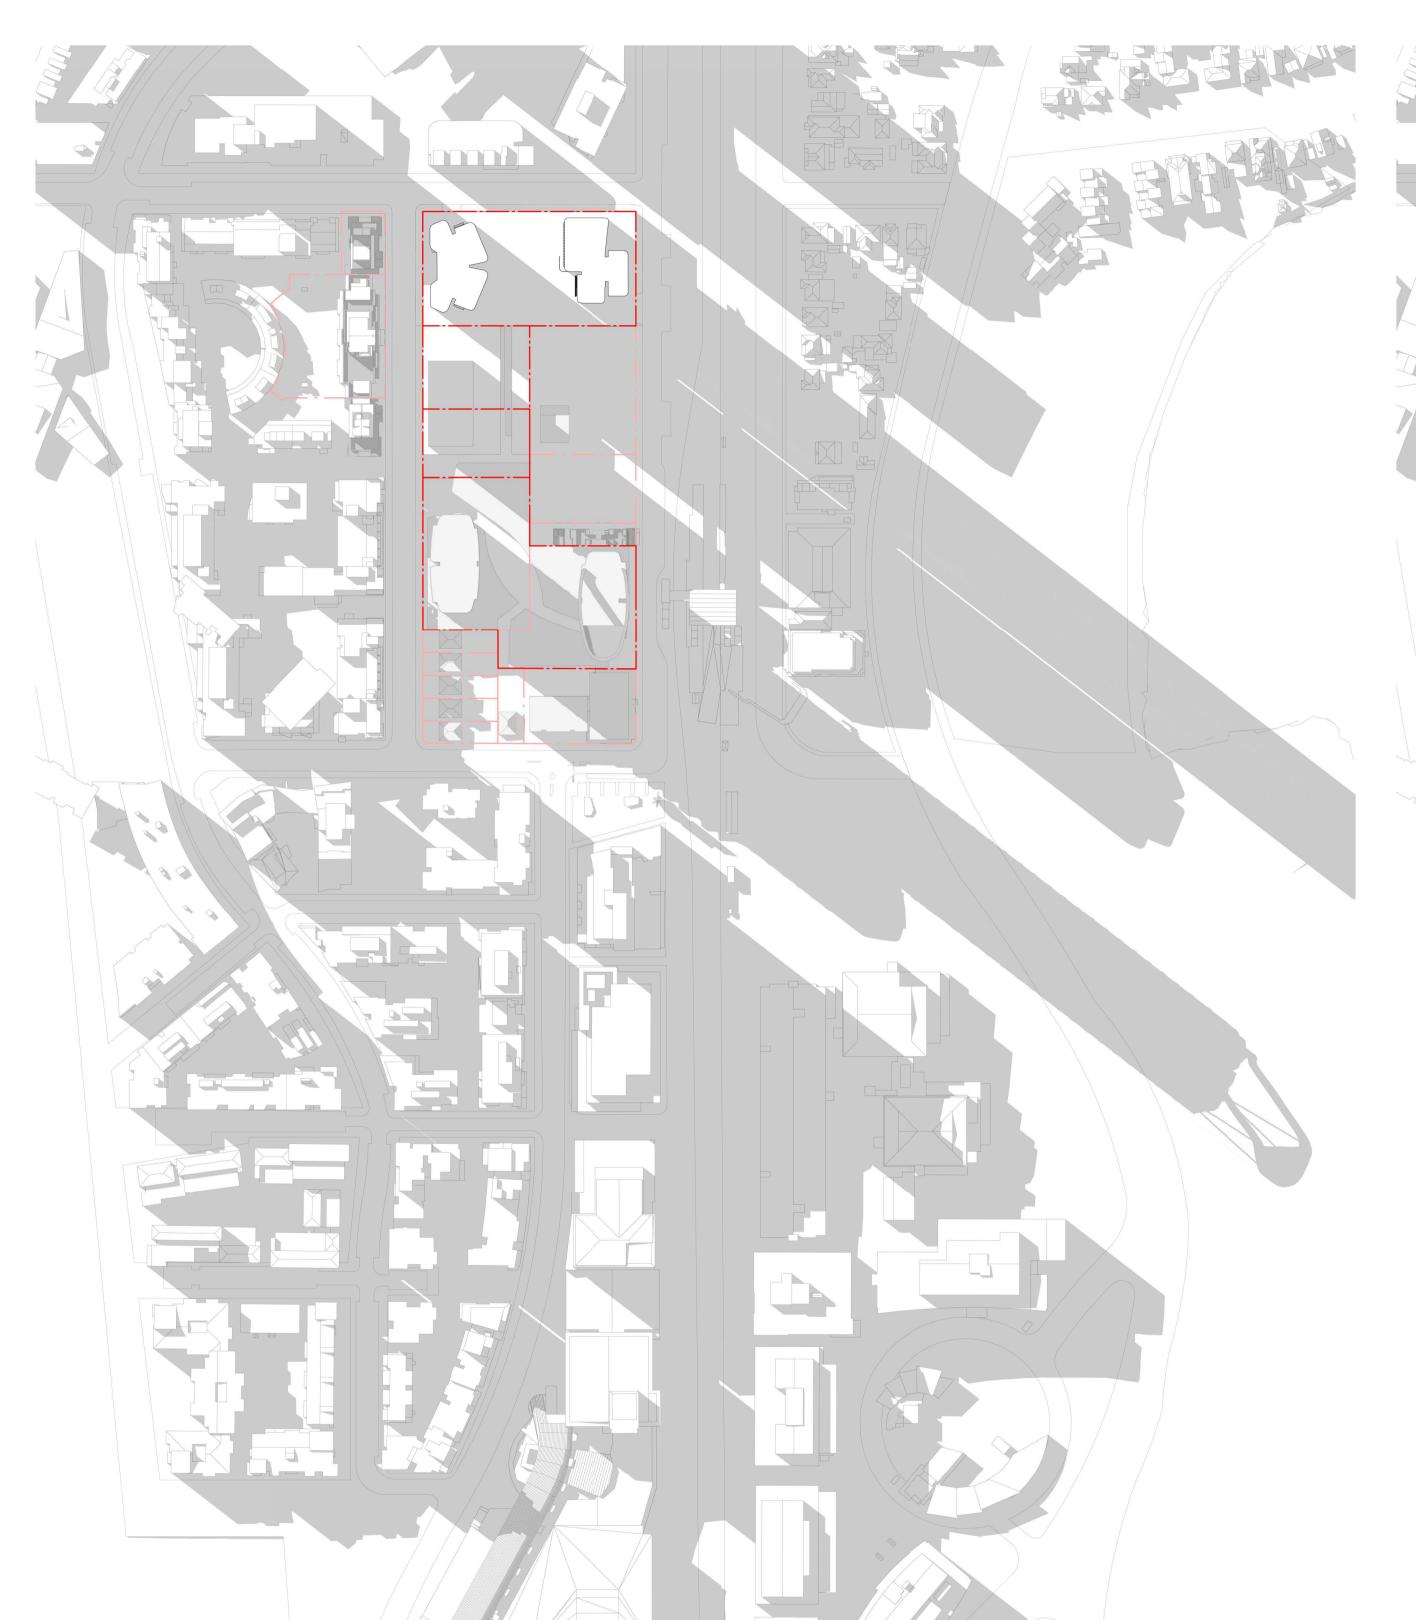

DCP Shadow Diagram - 10am

Proposed Shadow Diagram - 10am

Nominated Architects: Adam Haddow-7188 | John Pradel-7004

Dillhamaia

creating communities®

Mixed-use Development & Community Centre

34 Walker Street Rhodes NSW 2138

Drawing Name

Shadow Diagram - 10am

| 4440       | 3012        | / |
|------------|-------------|---|
| Job No.    | Drawing No. | R |
| ME EK      | JP          |   |
| Drawn      | Chk.        |   |
| 08.04.2022 | 1:2000      | @ |
| Date       | Scale       | S |