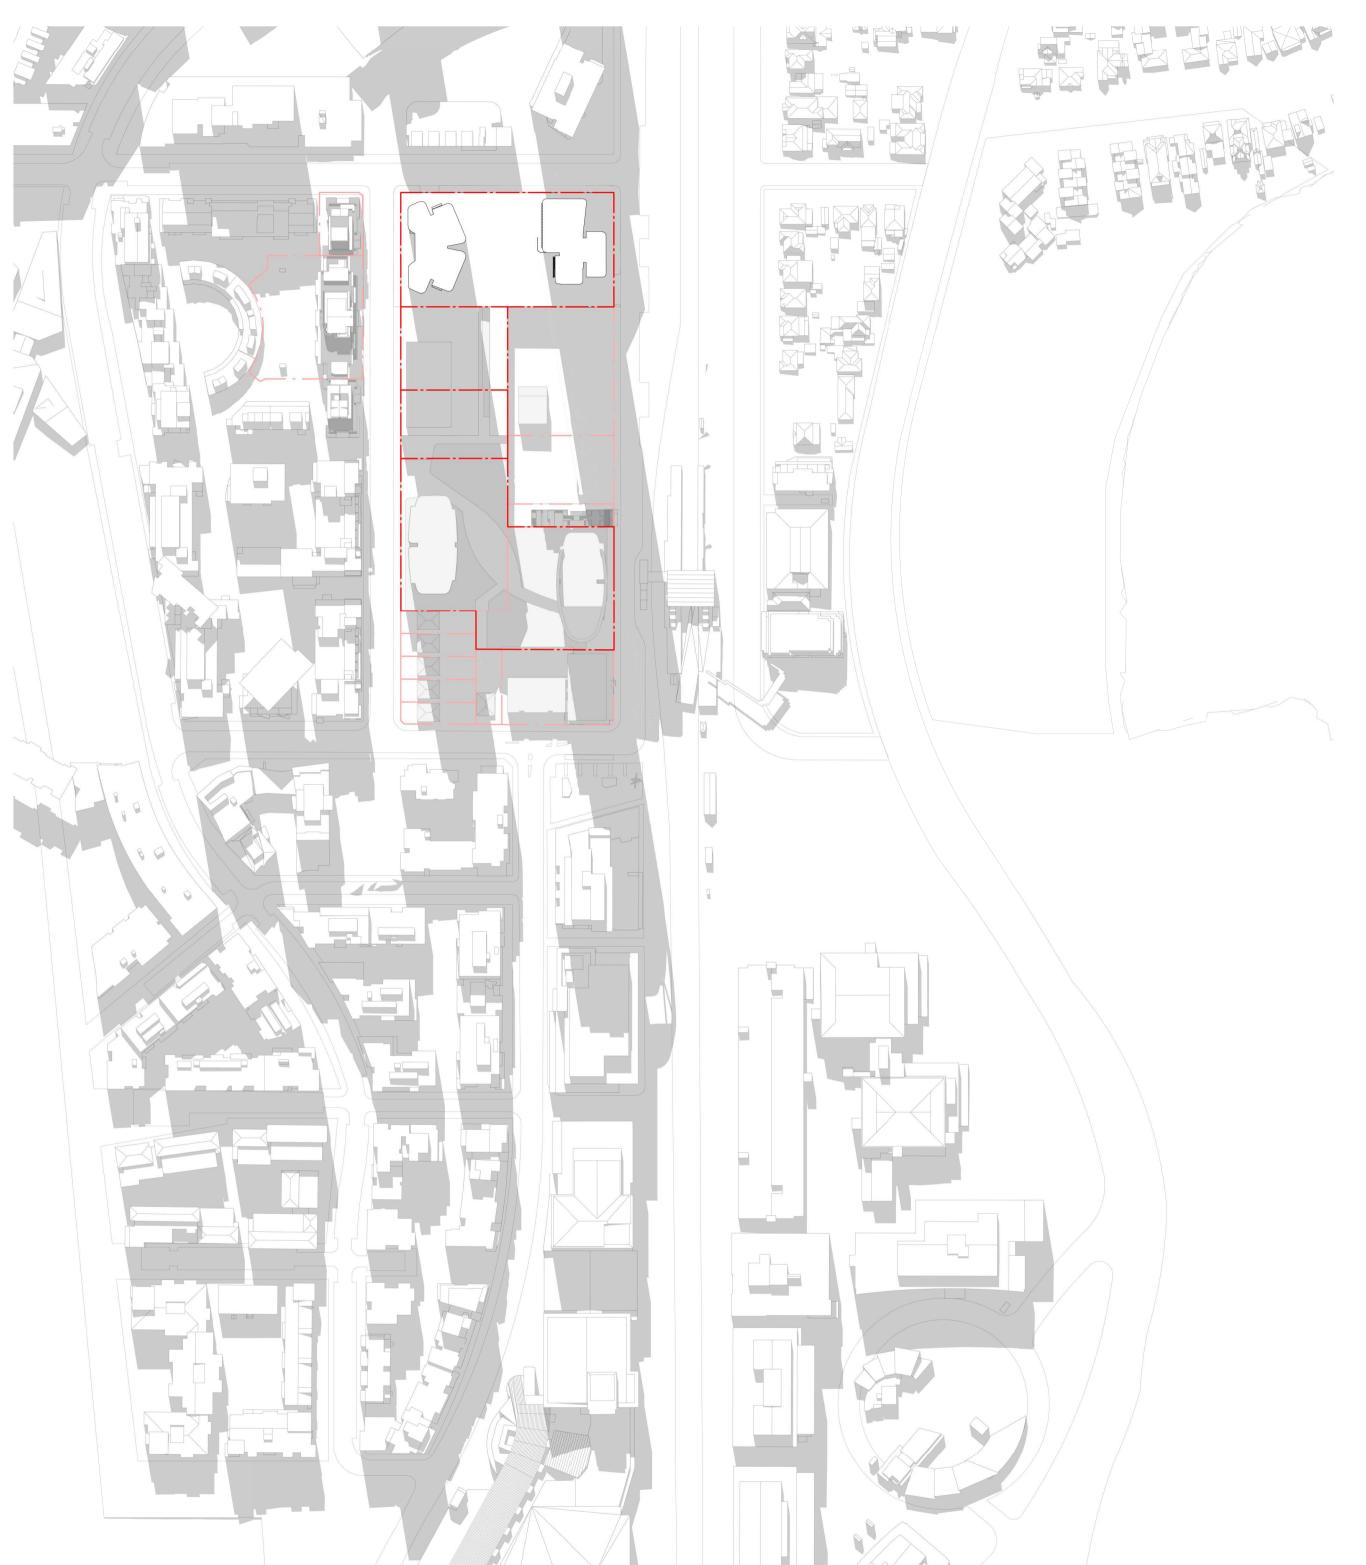

DCP Shadow Diagram - 9am

Proposed Shadow Diagram -9am

Nominated Architects: Adam Haddow-7188 | John Pradel-7004

Billbergia

Billbergia
creating communities®

Mixed-use Development & Community Centre

34 Walker Street Rhodes NSW 2138

Drawing Name

Shadow Diagram - 9am

| 4440       | 3011        | <i>1</i> 7 |
|------------|-------------|------------|
| Job No.    | Drawing No. | Rev        |
| ME EK      | JP          |            |
| Drawn      | Chk.        |            |
| 08.04.2022 | 1 : 2000    | @          |
| Date       | Scale       | She        |