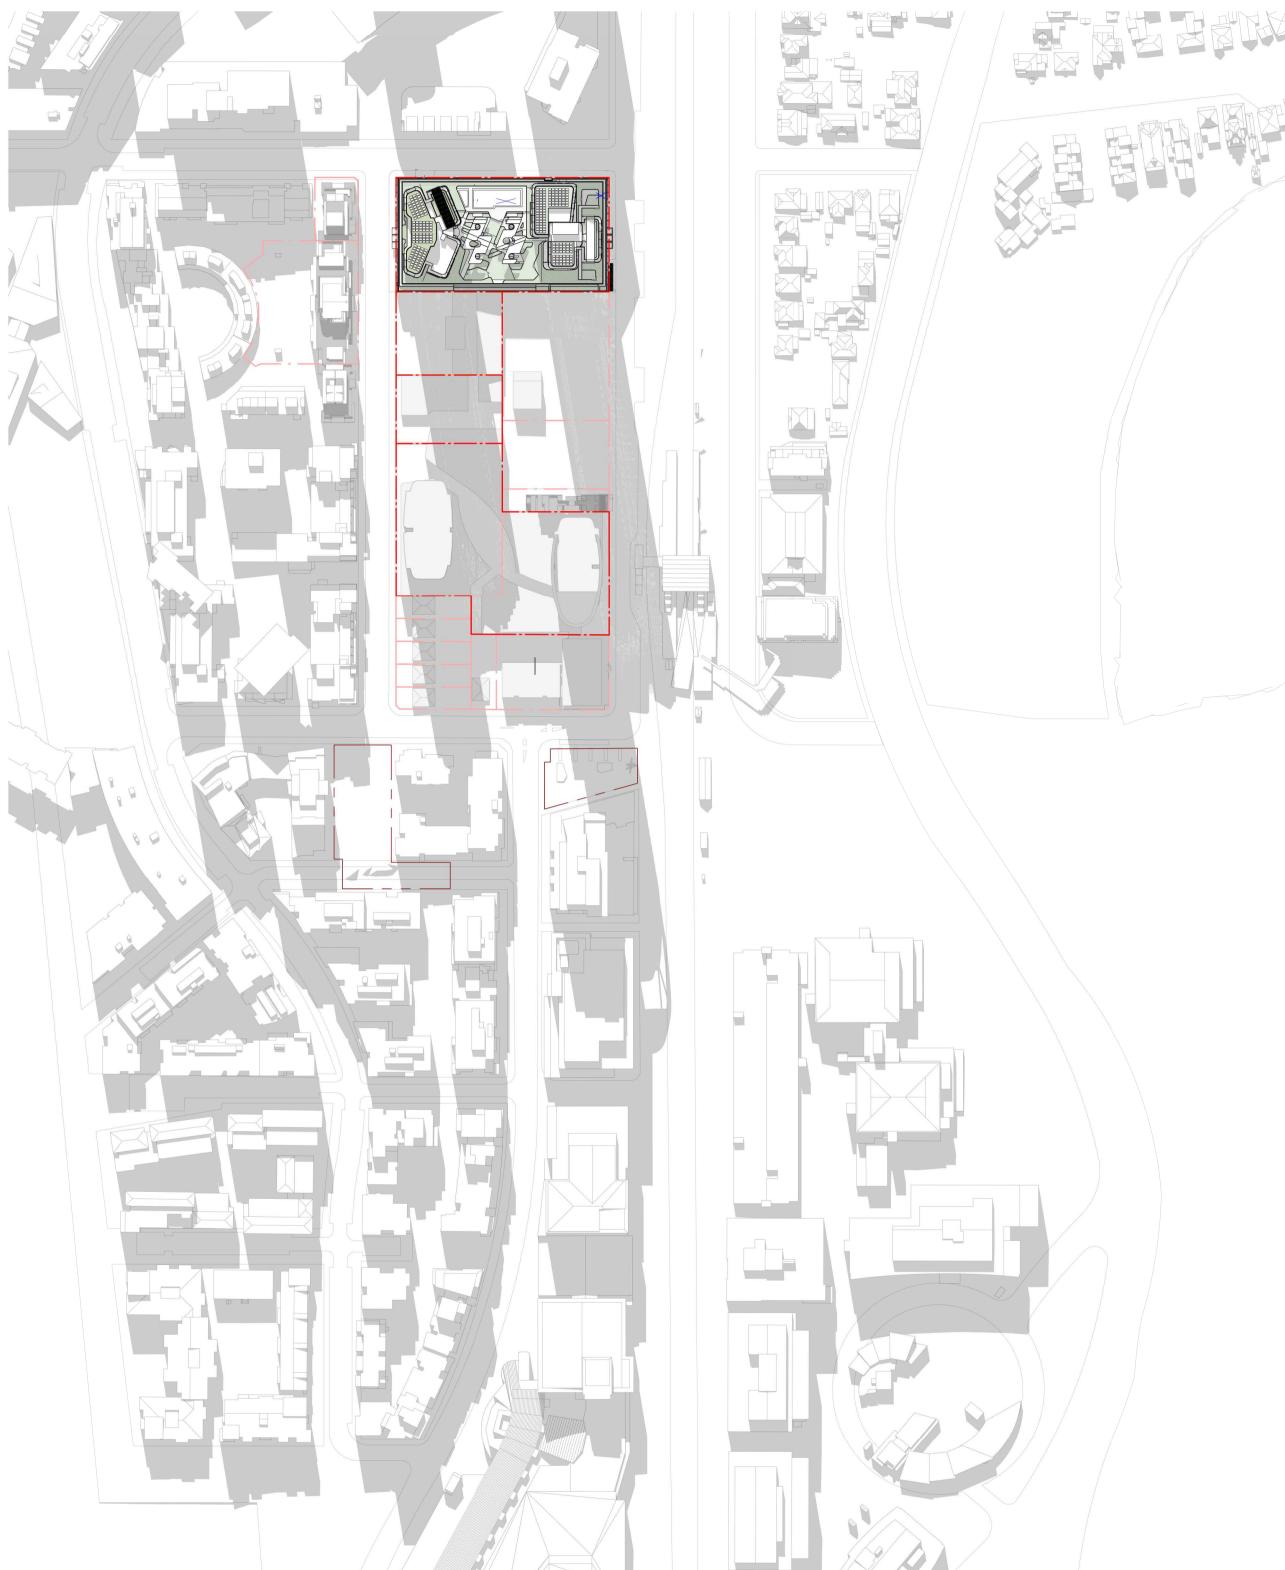

DCP Shadow Diagram - 10am

Proposed Shadow Diagram - 10am

Nominated Architects: Adam Haddow-7188 | John Pradel-7004

Dillhamaia

creating communities®

Mixed-use Development & Community Centre

34 Walker Street Rhodes NSW 2138

Drawing Name

Shadow Diagram - 10am

| 4440       | 3012        | / |
|------------|-------------|---|
| Job No.    | Drawing No. | R |
| ME EK      | JP          |   |
| Drawn      | Chk.        |   |
| 08.04.2022 | 1:2000      | @ |
| Date       | Scale       | S |