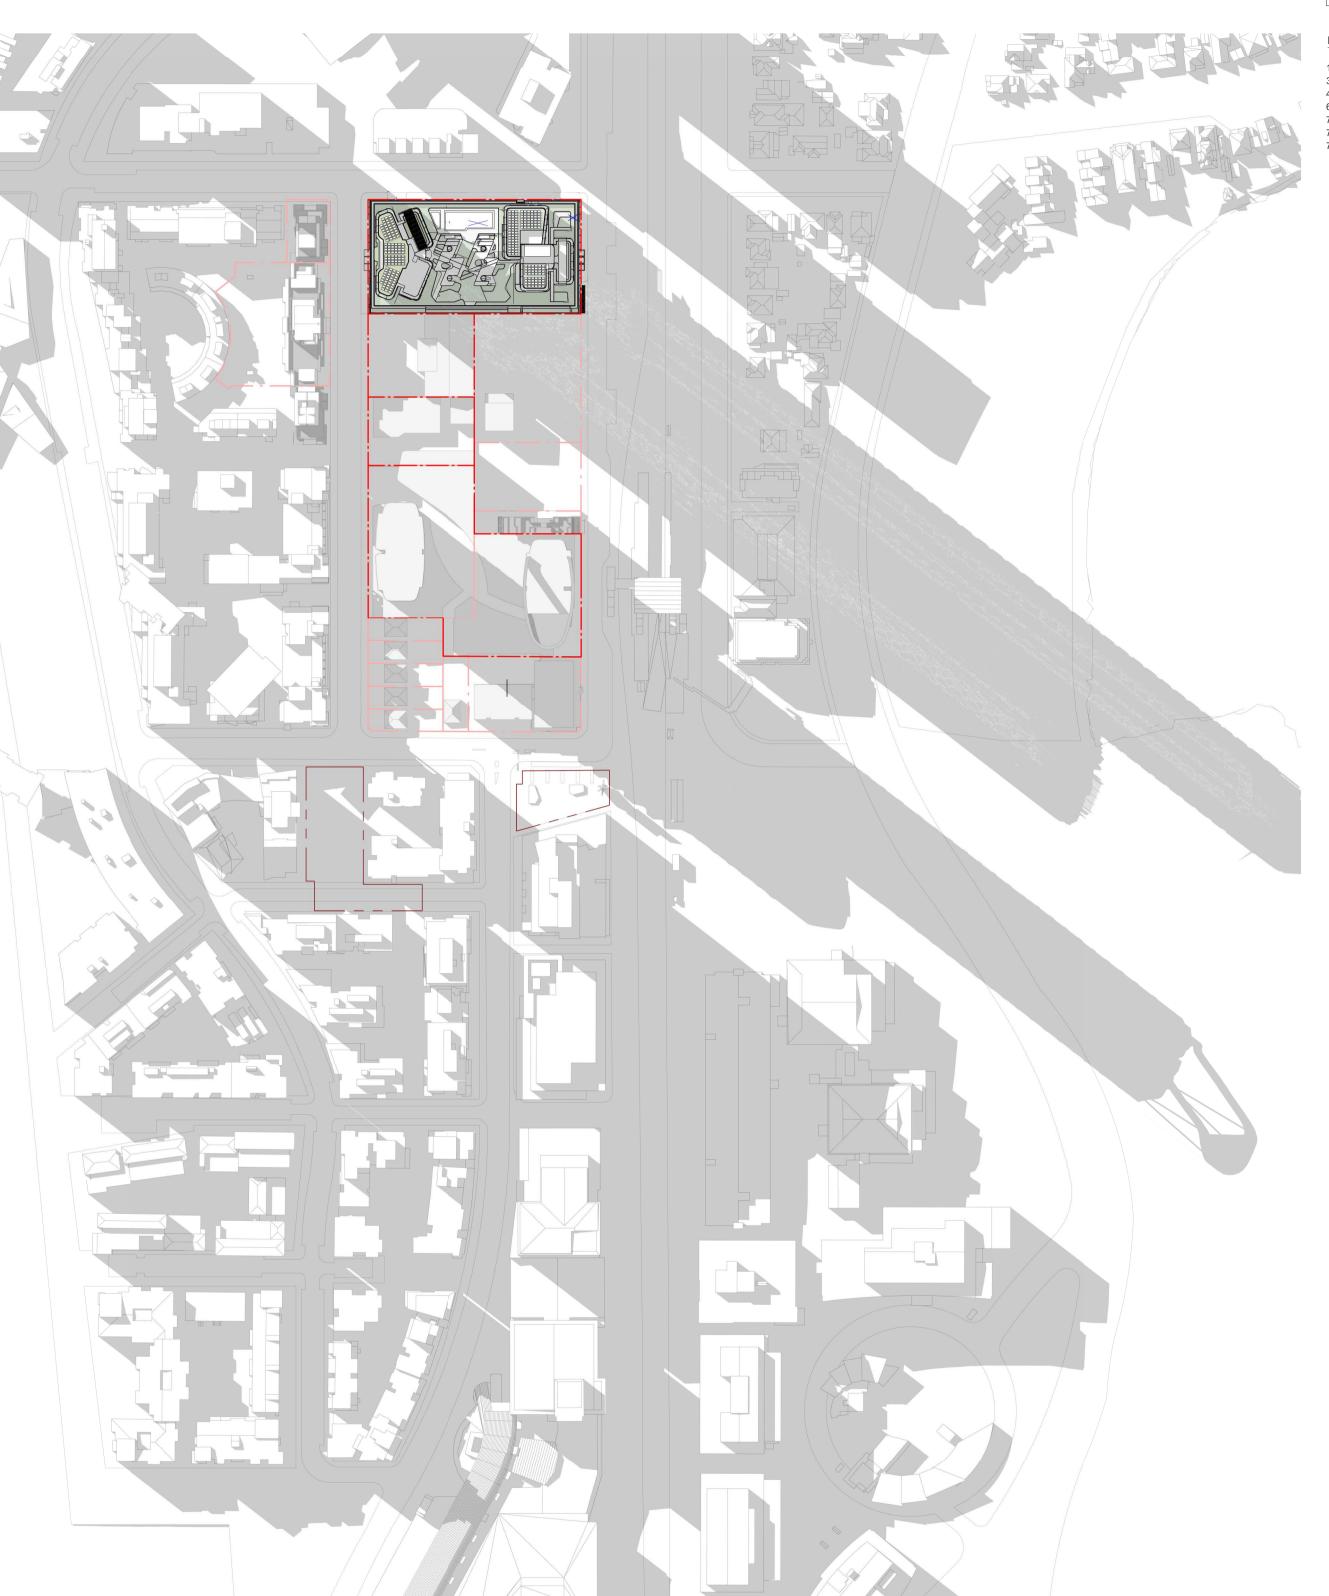

DCP Shadow Diagram - 11am

Proposed Shadow Diagram - 11am

In accepting and utilising this document the recipient agrees that SJB Architecture (NSW) Pty. Ltd. ACN 081 094 724 T/A SJB Architects, retain all common law, statutory law and other rights including copyright and intellectual property rights. The recipient agrees not to use this document for any purpose other than its intended use; to waive all claims against SJB Architects resulting from unauthorised changes; or to reuse the document on other projects without the prior written consent of SJB Architects. Under no circumstances shall transfer of this document be deemed a sale. SJB Architects makes no warranties of fitness for any purpose. The Builder/Contractor shall verify job dimensions prior to any work commencing. Use figured dimensions only. Do not scale drawings.

Nominated Architects: Adam Haddow-7188 | John Pradel-7004

Billbergia creating communities®

Mixed-use Development & Community Centre

34 Walker Street Rhodes NSW 2138

Drawing Name

Shadow Diagram - 11am

| 4440       | 3013        | 17  |
|------------|-------------|-----|
| Job No.    | Drawing No. | Rev |
| ME EK      | JP          |     |
| Drawn      | Chk.        |     |
| 08.04.2022 | 1:2000      | @ / |
| Date       | Scale       | She |