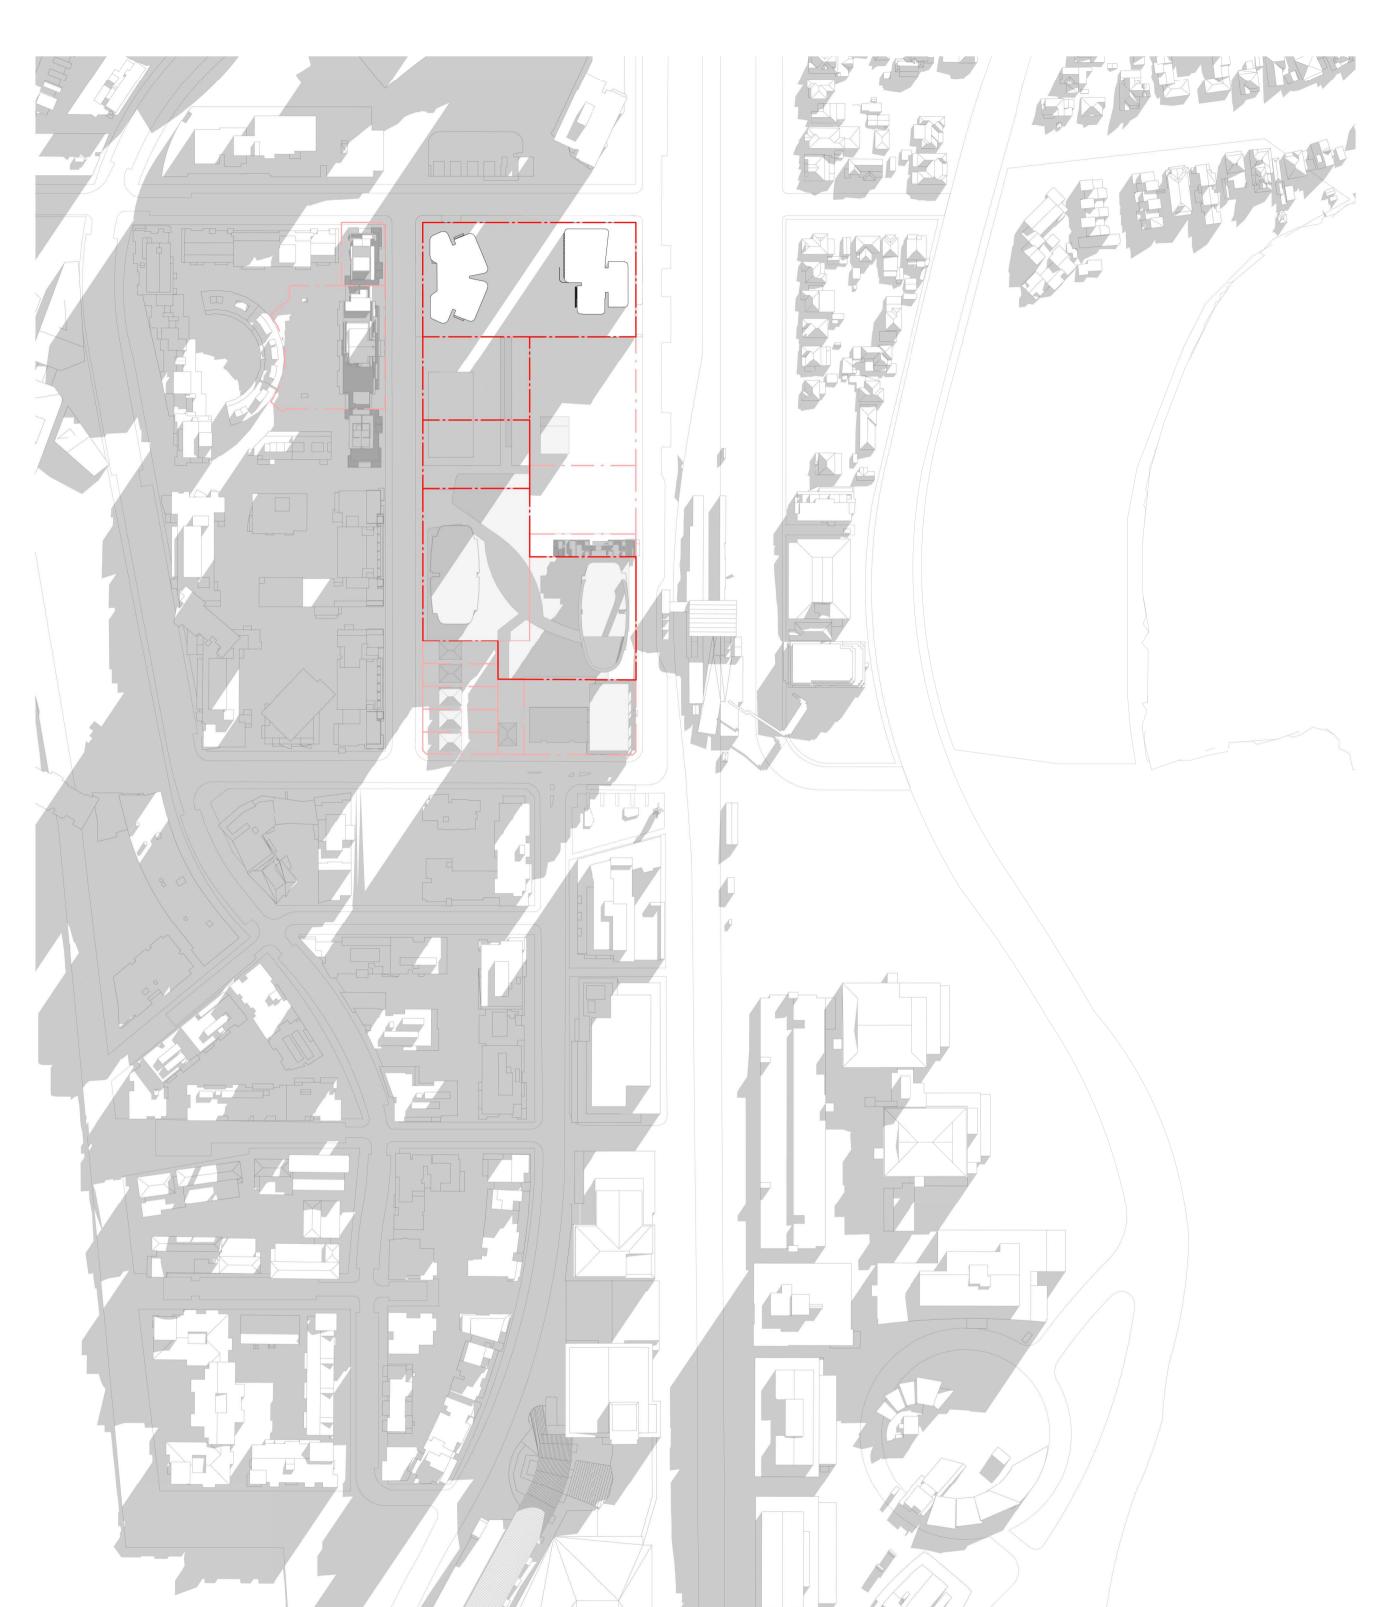

DCP Shadow Diagram - 9am

Proposed Shadow Diagram -9am

Nominated Architects: Adam Haddow-7188 | John Pradel-7004

Billbergia

Billbergia
creating communities®

Mixed-use Development & Community Centre

34 Walker Street Rhodes NSW 2138

Drawing Name

Shadow Diagram - 9am

| 4440       | 3011        | <i>1</i> 7 |
|------------|-------------|------------|
| Job No.    | Drawing No. | Rev        |
| ME EK      | JP          |            |
| Drawn      | Chk.        |            |
| 08.04.2022 | 1 : 2000    | @          |
| Date       | Scale       | She        |