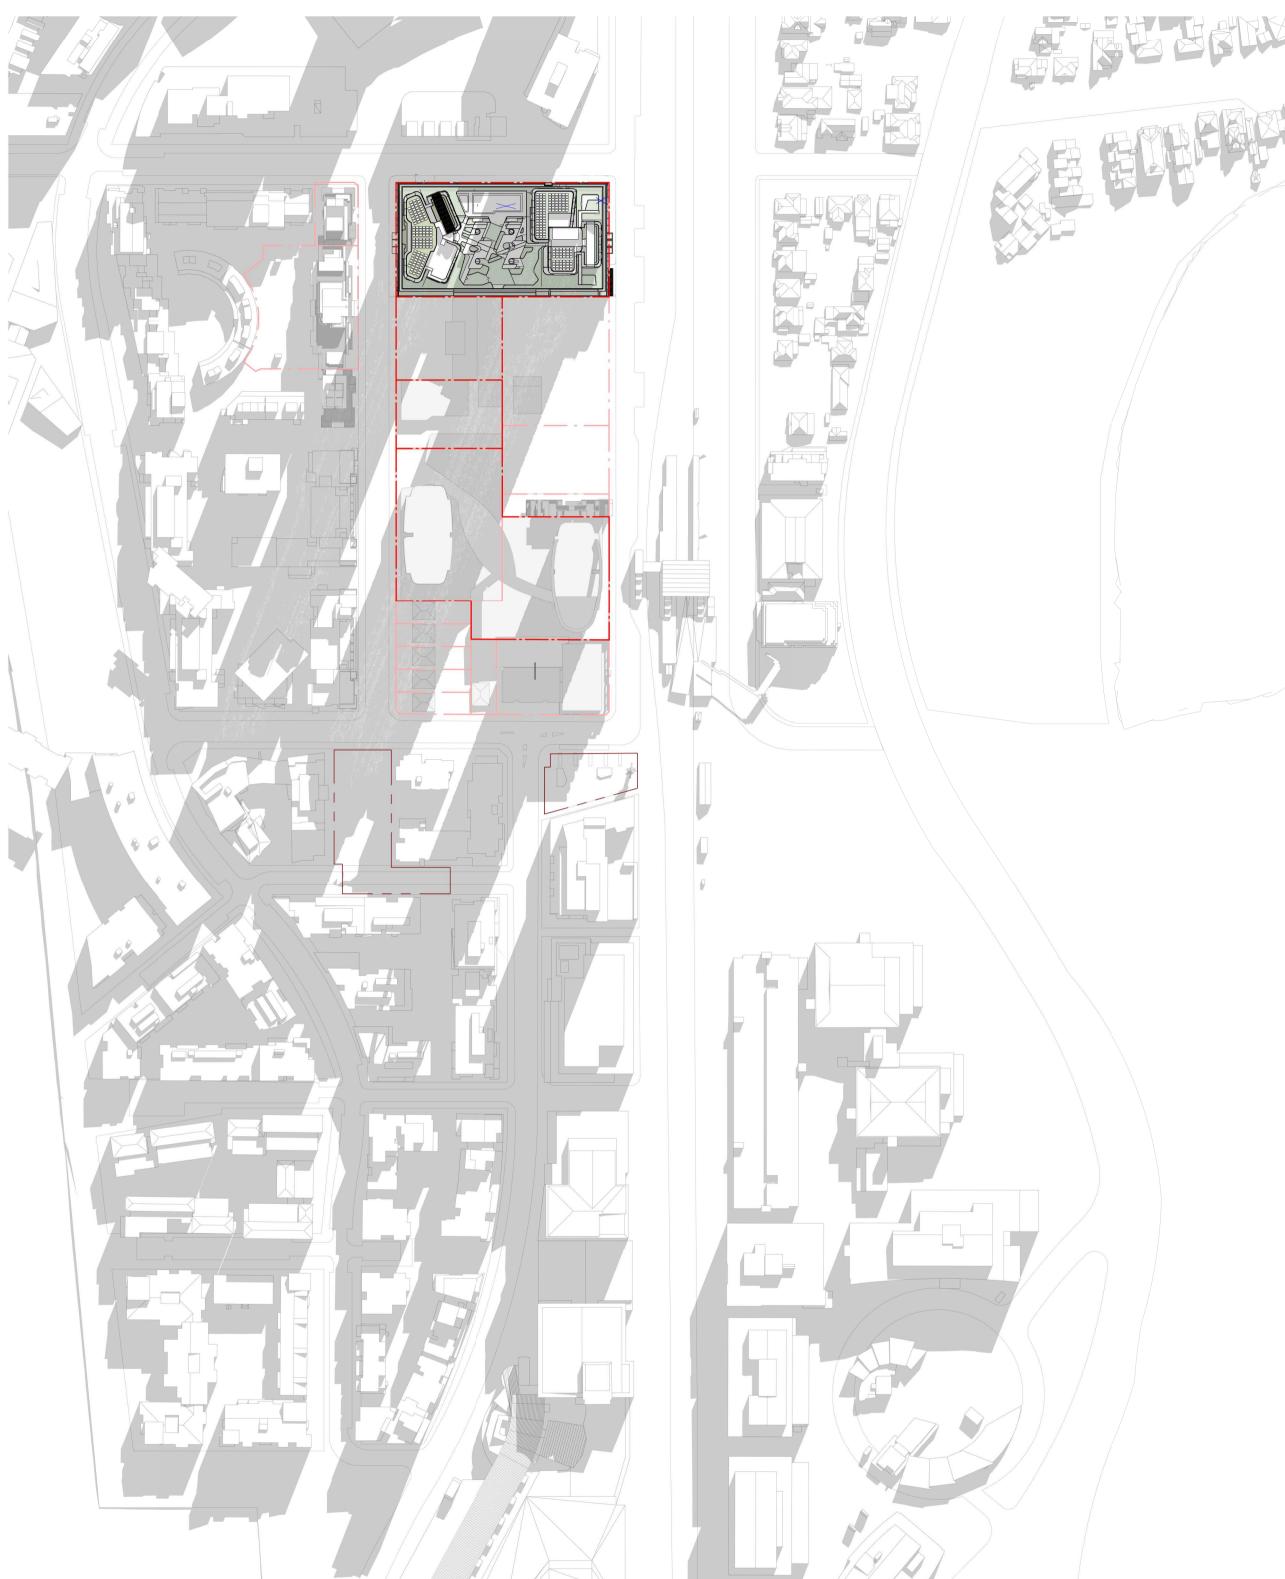

DCP Shadow Diagram - 9am

Proposed Shadow Diagram -9am

Nominated Architects: Adam Haddow-7188 | John Pradel-7004