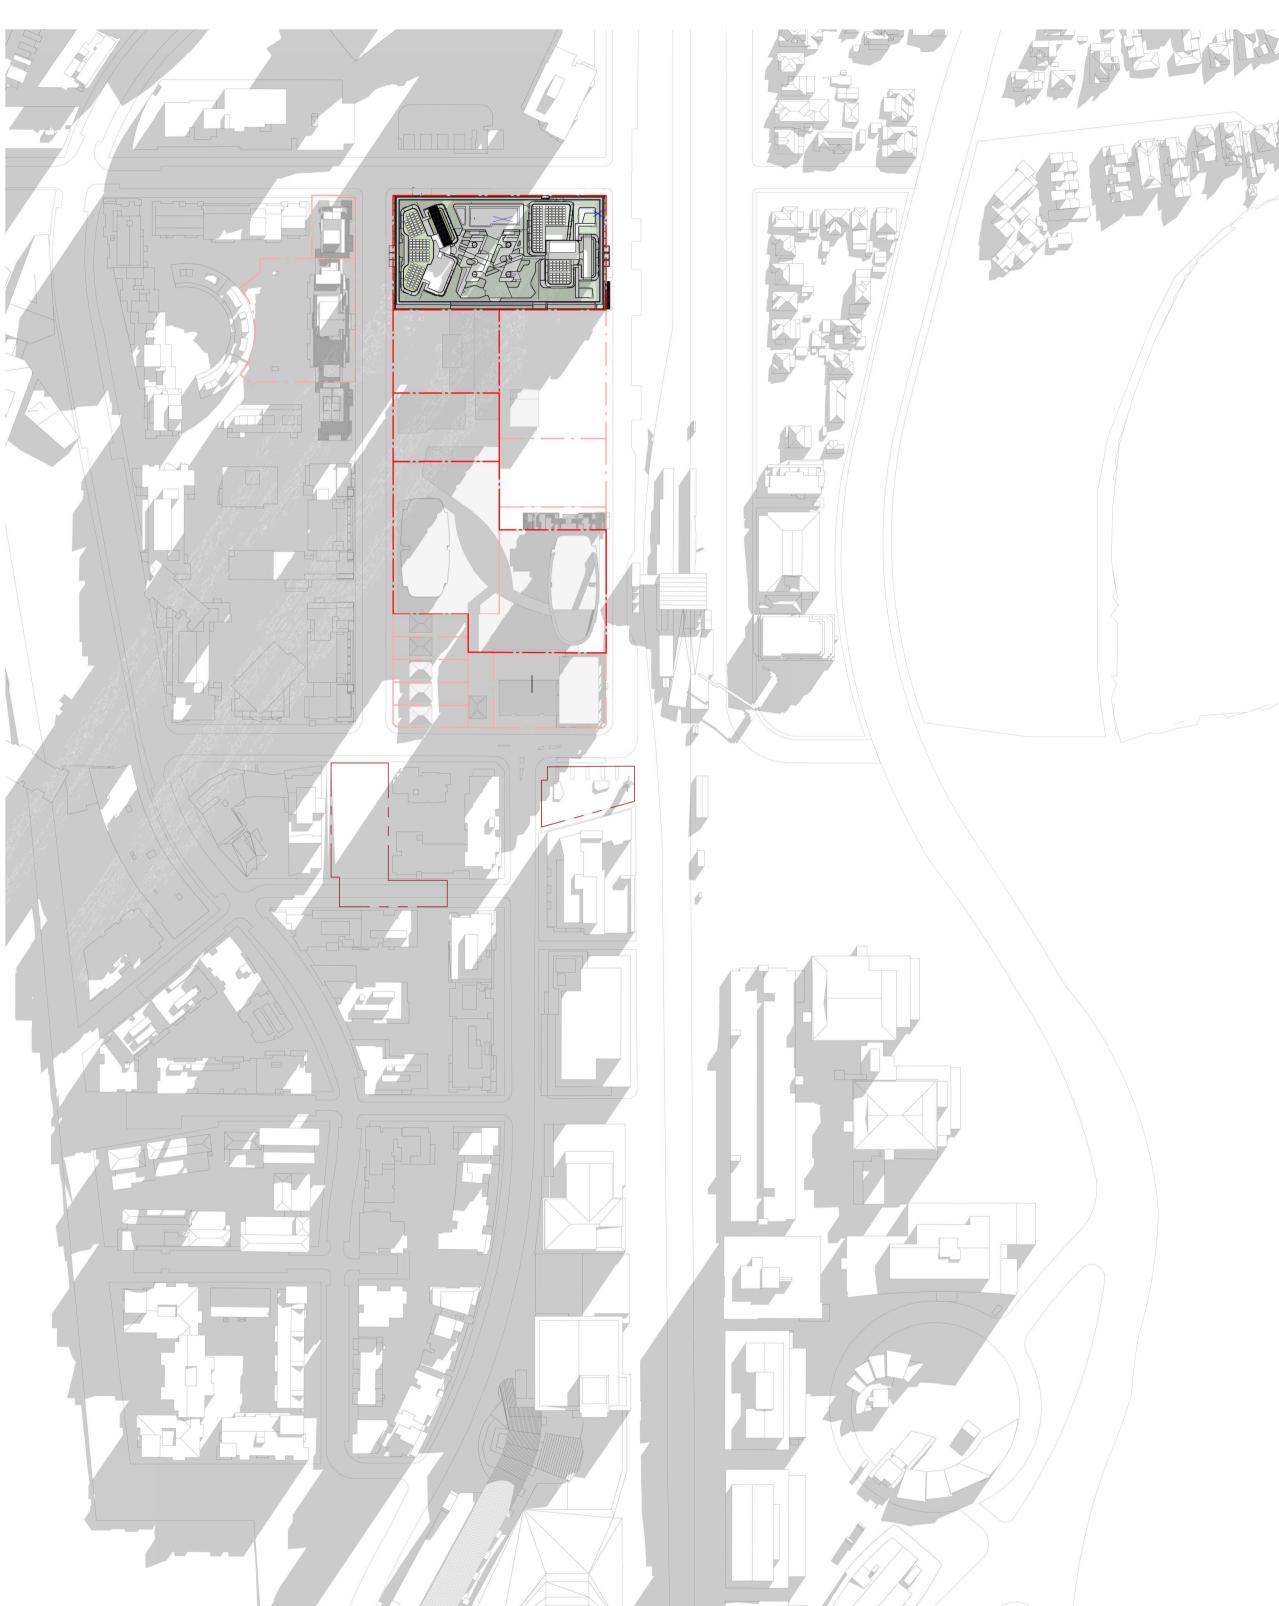

DCP Shadow Diagram - 10am

Proposed Shadow Diagram - 10am

Nominated Architects: Adam Haddow-7188 | John Pradel-7004

Dillhamaia

creating communities®

Mixed-use Development & Community Centre

34 Walker Street Rhodes NSW 2138

Drawing Name

Shadow Diagram - 10am

| 4440       | 3012        | / |
|------------|-------------|---|
| Job No.    | Drawing No. | R |
| ME EK      | JP          |   |
| Drawn      | Chk.        |   |
| 08.04.2022 | 1:2000      | @ |
| Date       | Scale       | S |