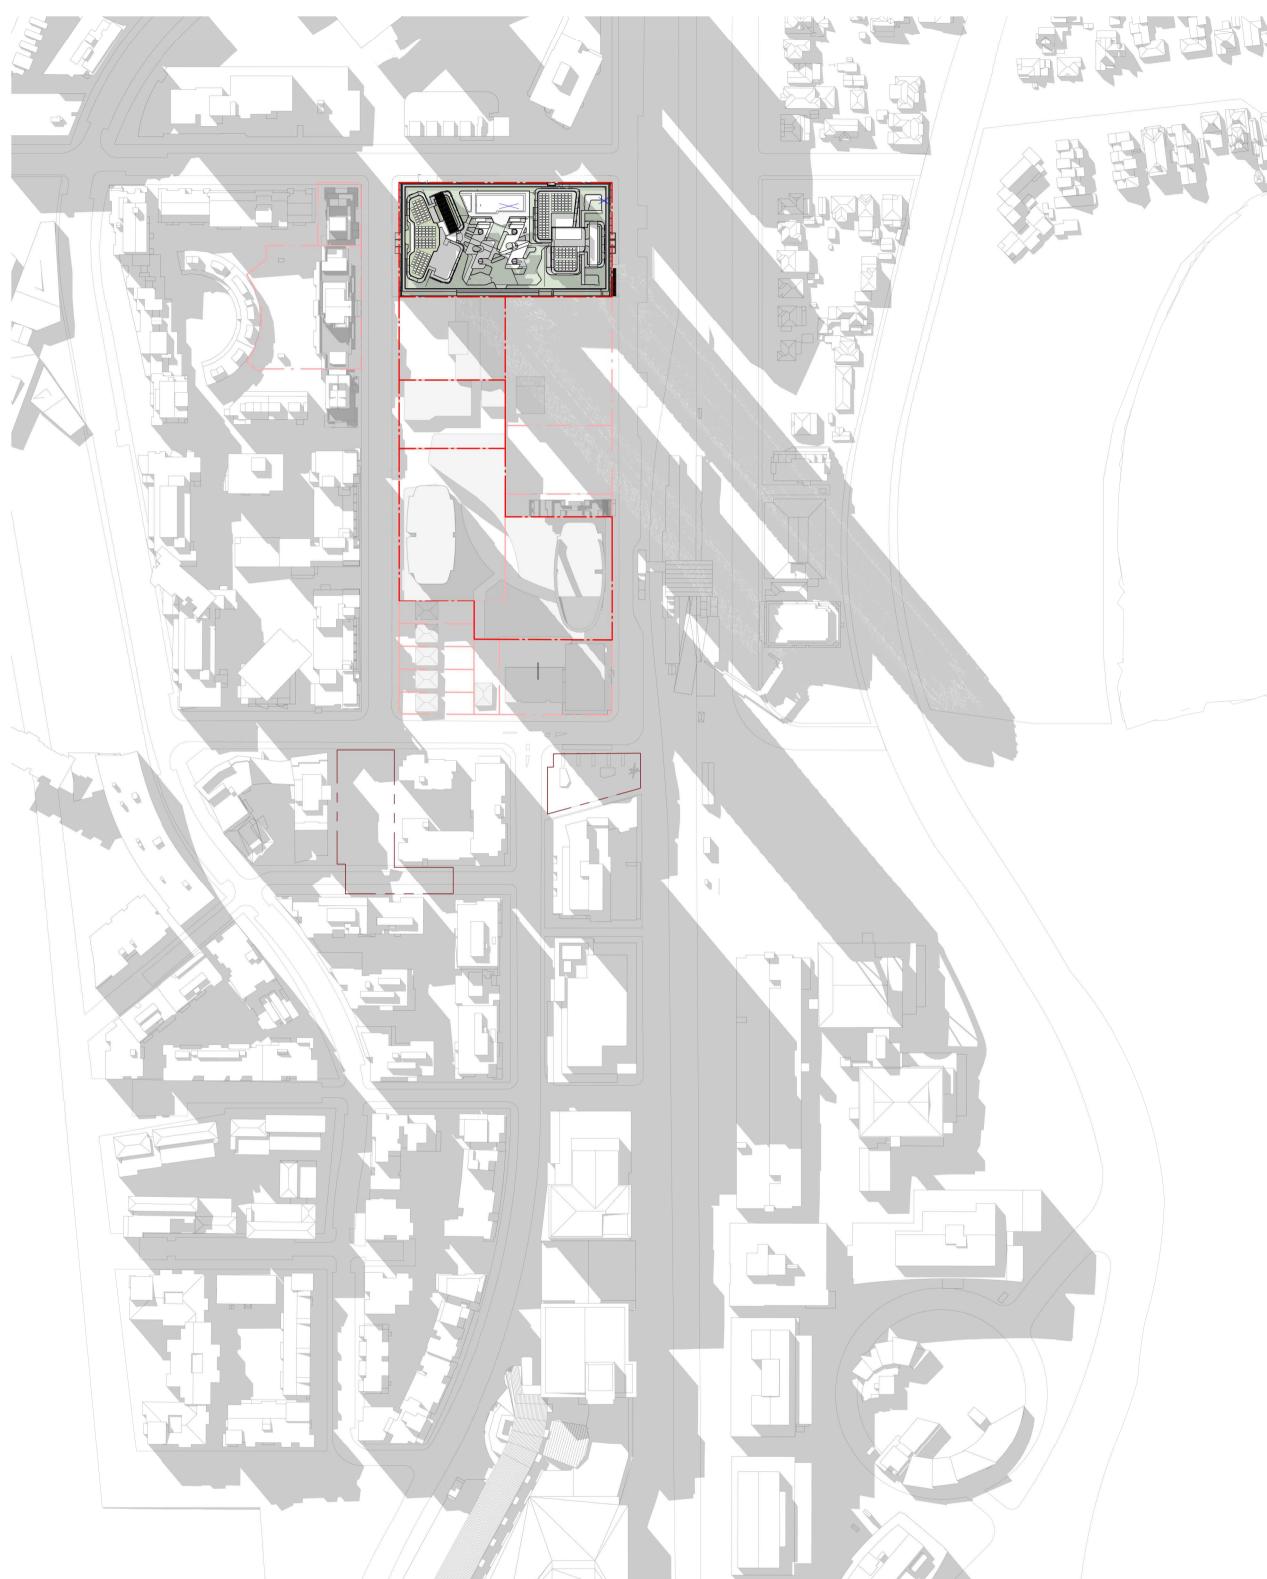

DCP Shadow Diagram - 9am

Proposed Shadow Diagram -9am

Nominated Architects: Adam Haddow-7188 | John Pradel-7004

Billbergia

Billbergia
creating communities®

Mixed-use Development & Community Centre

34 Walker Street Rhodes NSW 2138

Drawing Name

Shadow Diagram - 9am

| 4440       | 3011        | <i>1</i> 7 |
|------------|-------------|------------|
| Job No.    | Drawing No. | Rev        |
| ME EK      | JP          |            |
| Drawn      | Chk.        |            |
| 08.04.2022 | 1 : 2000    | @          |
| Date       | Scale       | She        |