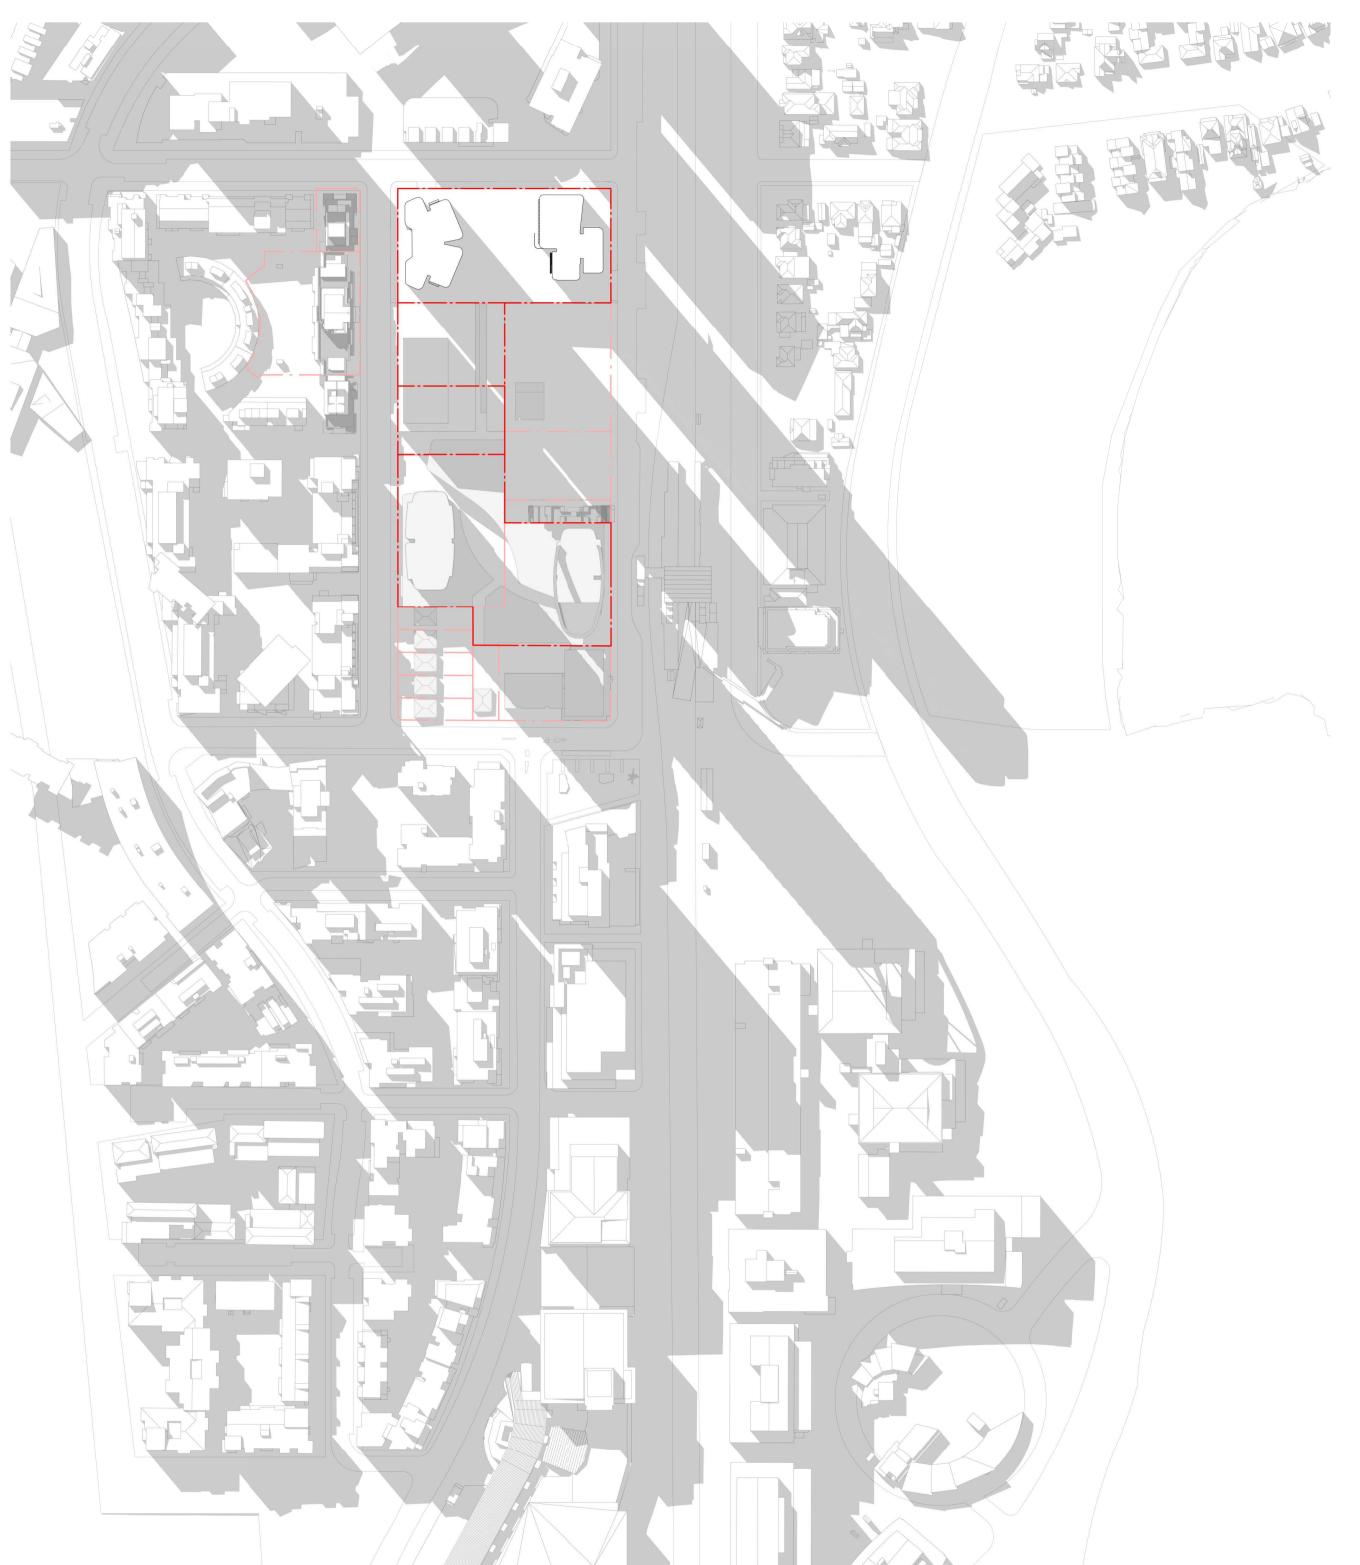

DCP Shadow Diagram - 11am

Proposed Shadow Diagram - 11am

In accepting and utilising this document the recipient agrees that SJB Architecture (NSW) Pty. Ltd. ACN 081 094 724 T/A SJB Architects, retain all common law, statutory law and other rights including copyright and intellectual property rights. The recipient agrees not to use this document for any purpose other than its intended use; to waive all claims against SJB Architects resulting from unauthorised changes; or to reuse the document on other projects without the prior written consent of SJB Architects. Under no circumstances shall transfer of this document be deemed a sale. SJB Architects makes no warranties of fitness for any purpose. The Builder/Contractor shall verify job dimensions prior to any work commencing. Use figured dimensions only. Do not scale drawings.

Nominated Architects: Adam Haddow-7188 | John Pradel-7004

Billbergia creating communities®

Mixed-use Development & Community Centre

34 Walker Street Rhodes NSW 2138

Drawing Name

Shadow Diagram - 11am

| 4440       | 3013        | 17  |
|------------|-------------|-----|
| Job No.    | Drawing No. | Rev |
| ME EK      | JP          |     |
| Drawn      | Chk.        |     |
| 08.04.2022 | 1:2000      | @ / |
| Date       | Scale       | She |