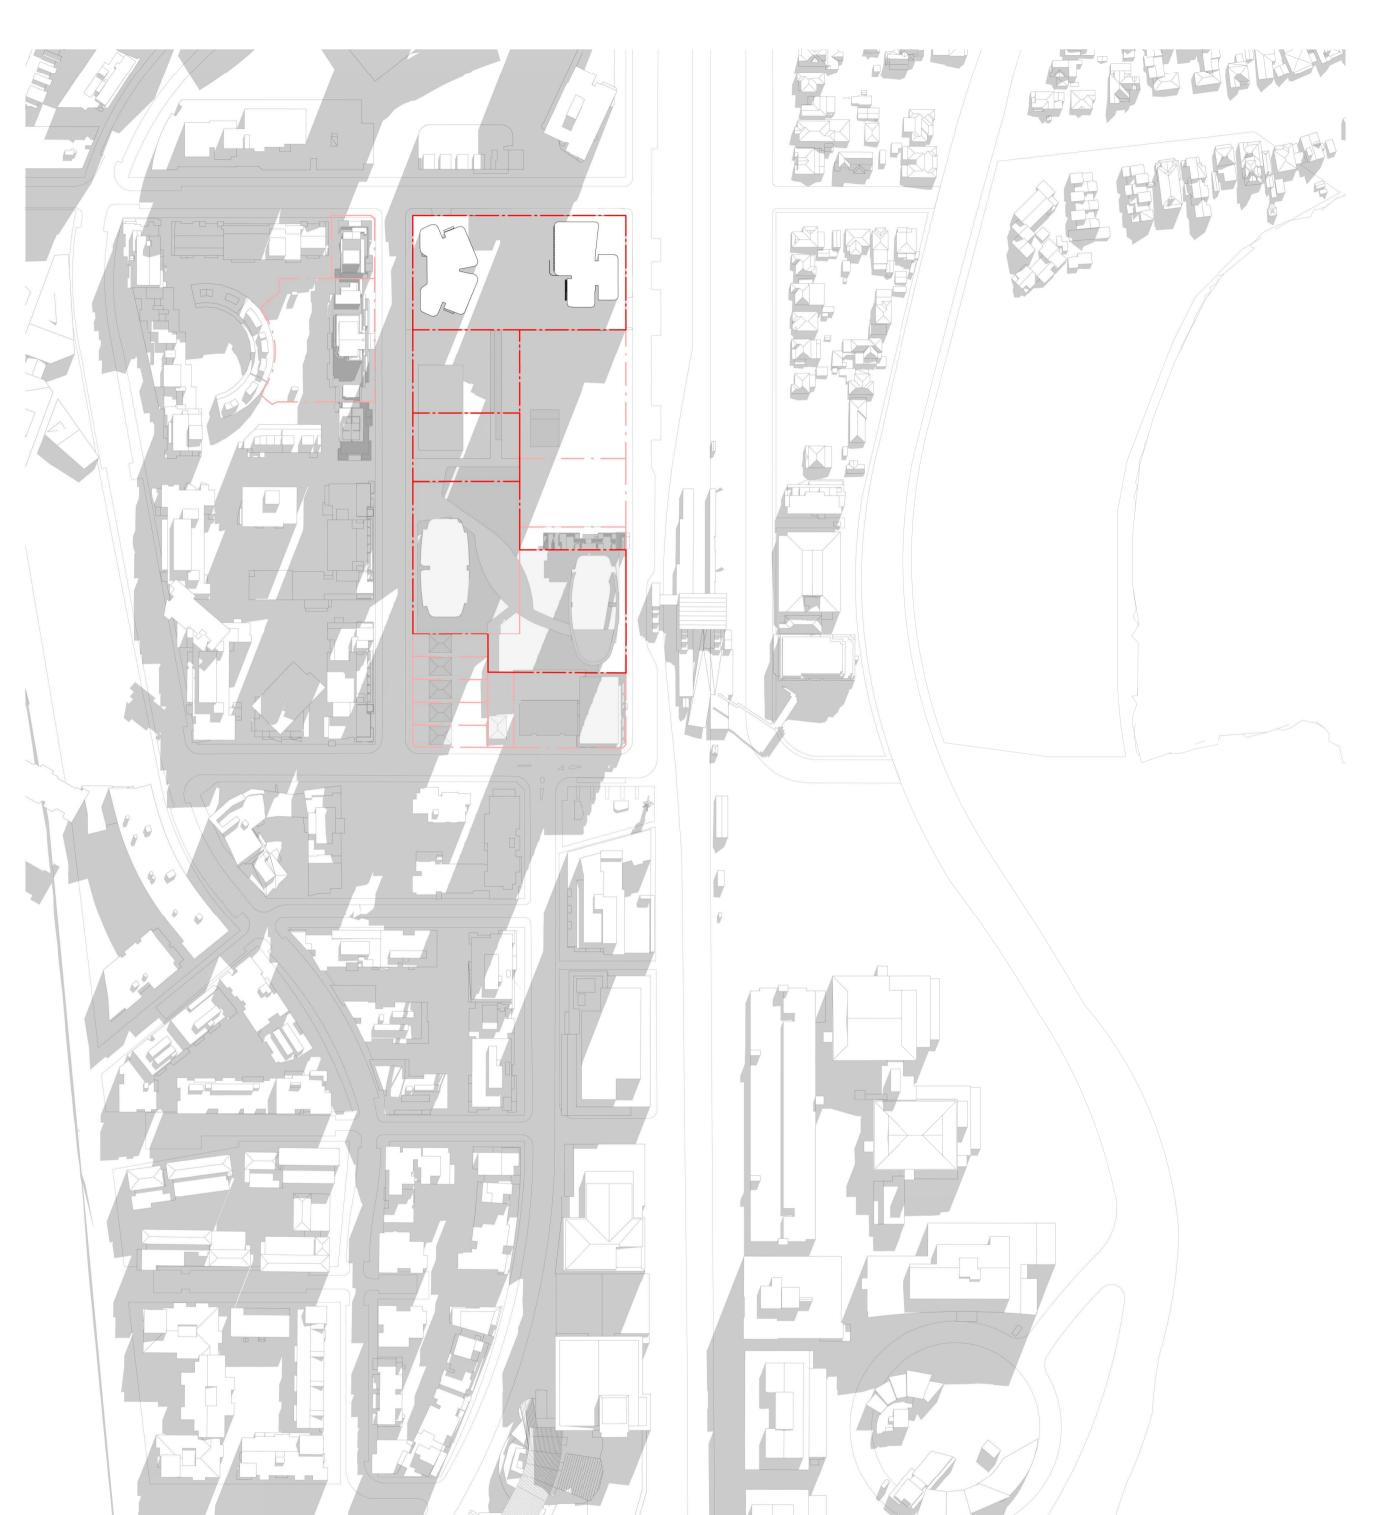

DCP Shadow Diagram - 11am

Proposed Shadow Diagram - 11am

In accepting and utilising this document the recipient agrees that SJB Architecture (NSW) Pty. Ltd. ACN 081 094 724 T/A SJB Architects, retain all common law, statutory law and other rights including copyright and intellectual property rights. The recipient agrees not to use this document for any purpose other than its intended use; to waive all claims against SJB Architects resulting from unauthorised changes; or to reuse the document on other projects without the prior written consent of SJB Architects. Under no circumstances shall transfer of this document be deemed a sale. SJB Architects makes no warranties of fitness for any purpose. The Builder/Contractor shall verify job dimensions prior to any work commencing. Use figured dimensions only. Do not scale drawings.

Nominated Architects: Adam Haddow-7188 | John Pradel-7004

Billbergia creating communities®

Mixed-use Development & Community Centre

34 Walker Street Rhodes NSW 2138

Drawing Name

Shadow Diagram - 11am

| 4440       | 3013        | 17  |
|------------|-------------|-----|
| Job No.    | Drawing No. | Rev |
| ME EK      | JP          |     |
| Drawn      | Chk.        |     |
| 08.04.2022 | 1:2000      | @ / |
| Date       | Scale       | She |