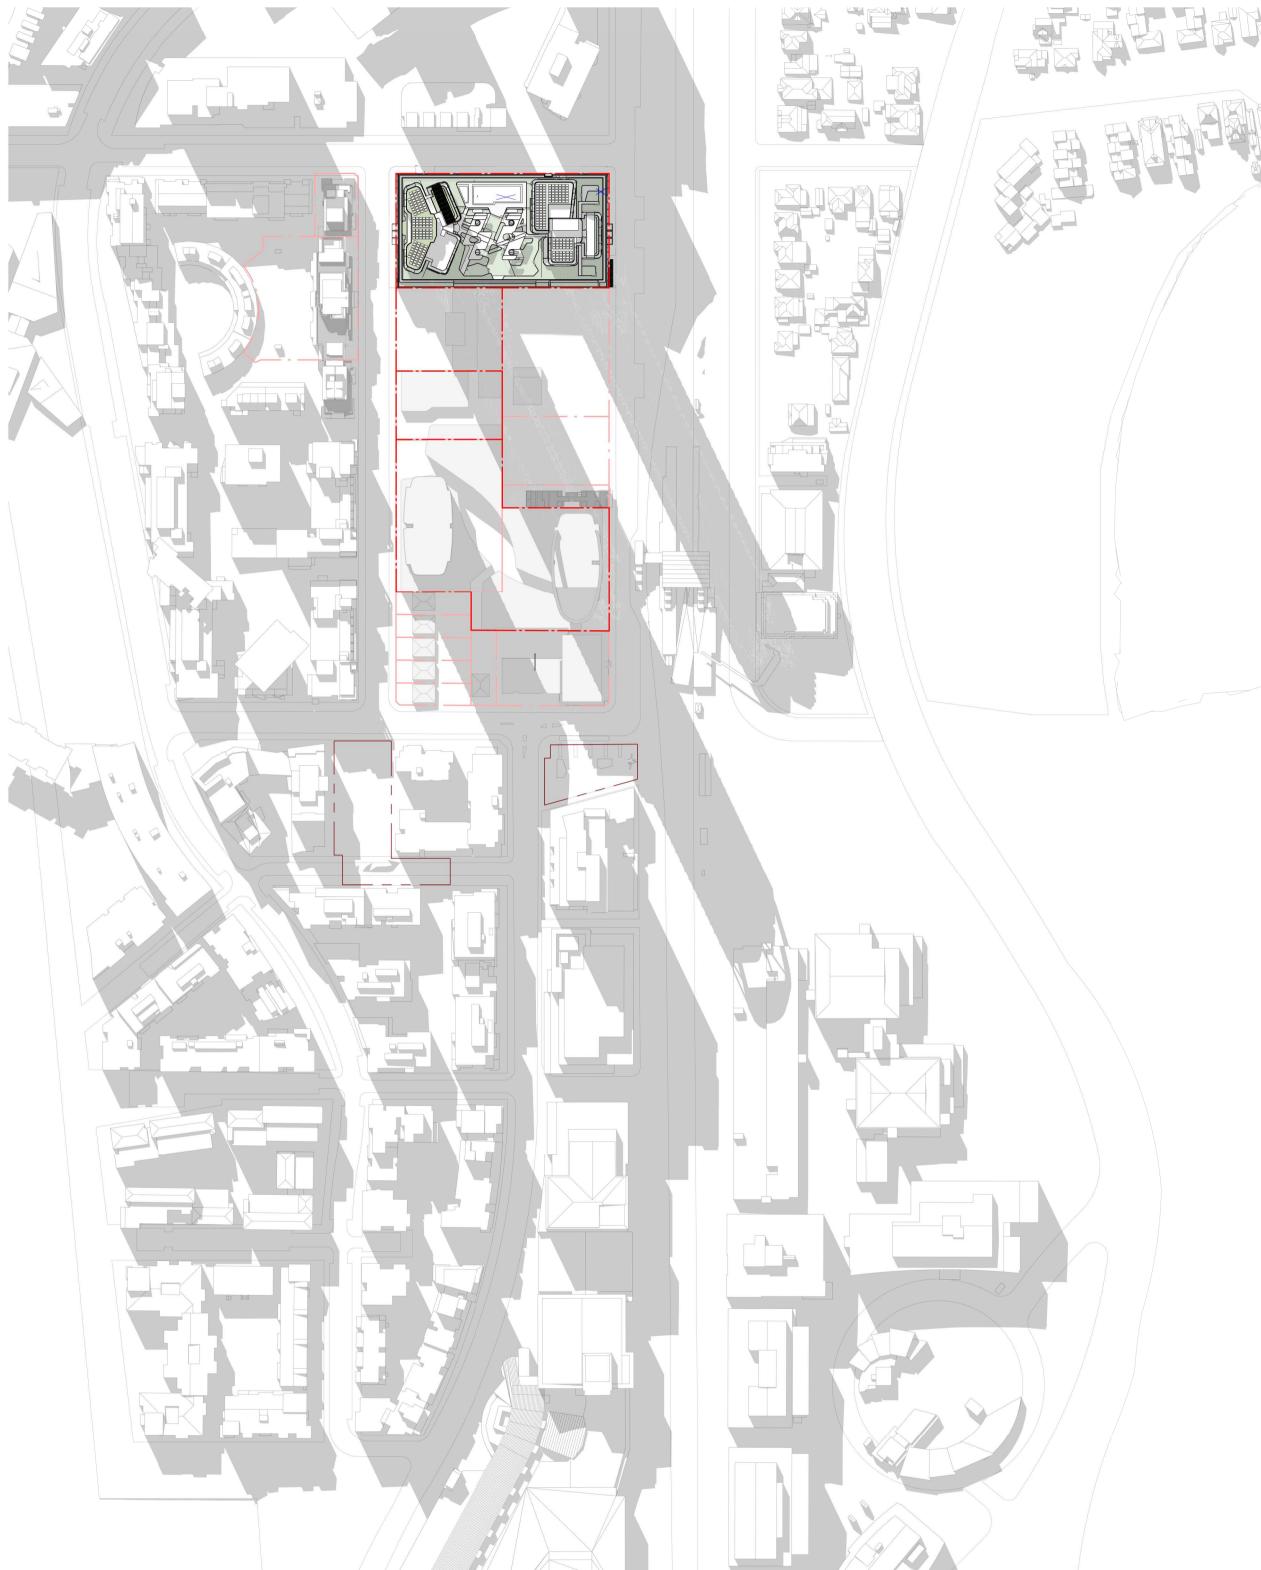

DCP Shadow Diagram - 10am

Proposed Shadow Diagram - 10am

Nominated Architects: Adam Haddow-7188 | John Pradel-7004

Dillhamaia

creating communities®

Mixed-use Development & Community Centre

34 Walker Street Rhodes NSW 2138

Drawing Name

Shadow Diagram - 10am

| 4440       | 3012        | / |
|------------|-------------|---|
| Job No.    | Drawing No. | R |
| ME EK      | JP          |   |
| Drawn      | Chk.        |   |
| 08.04.2022 | 1:2000      | @ |
| Date       | Scale       | S |