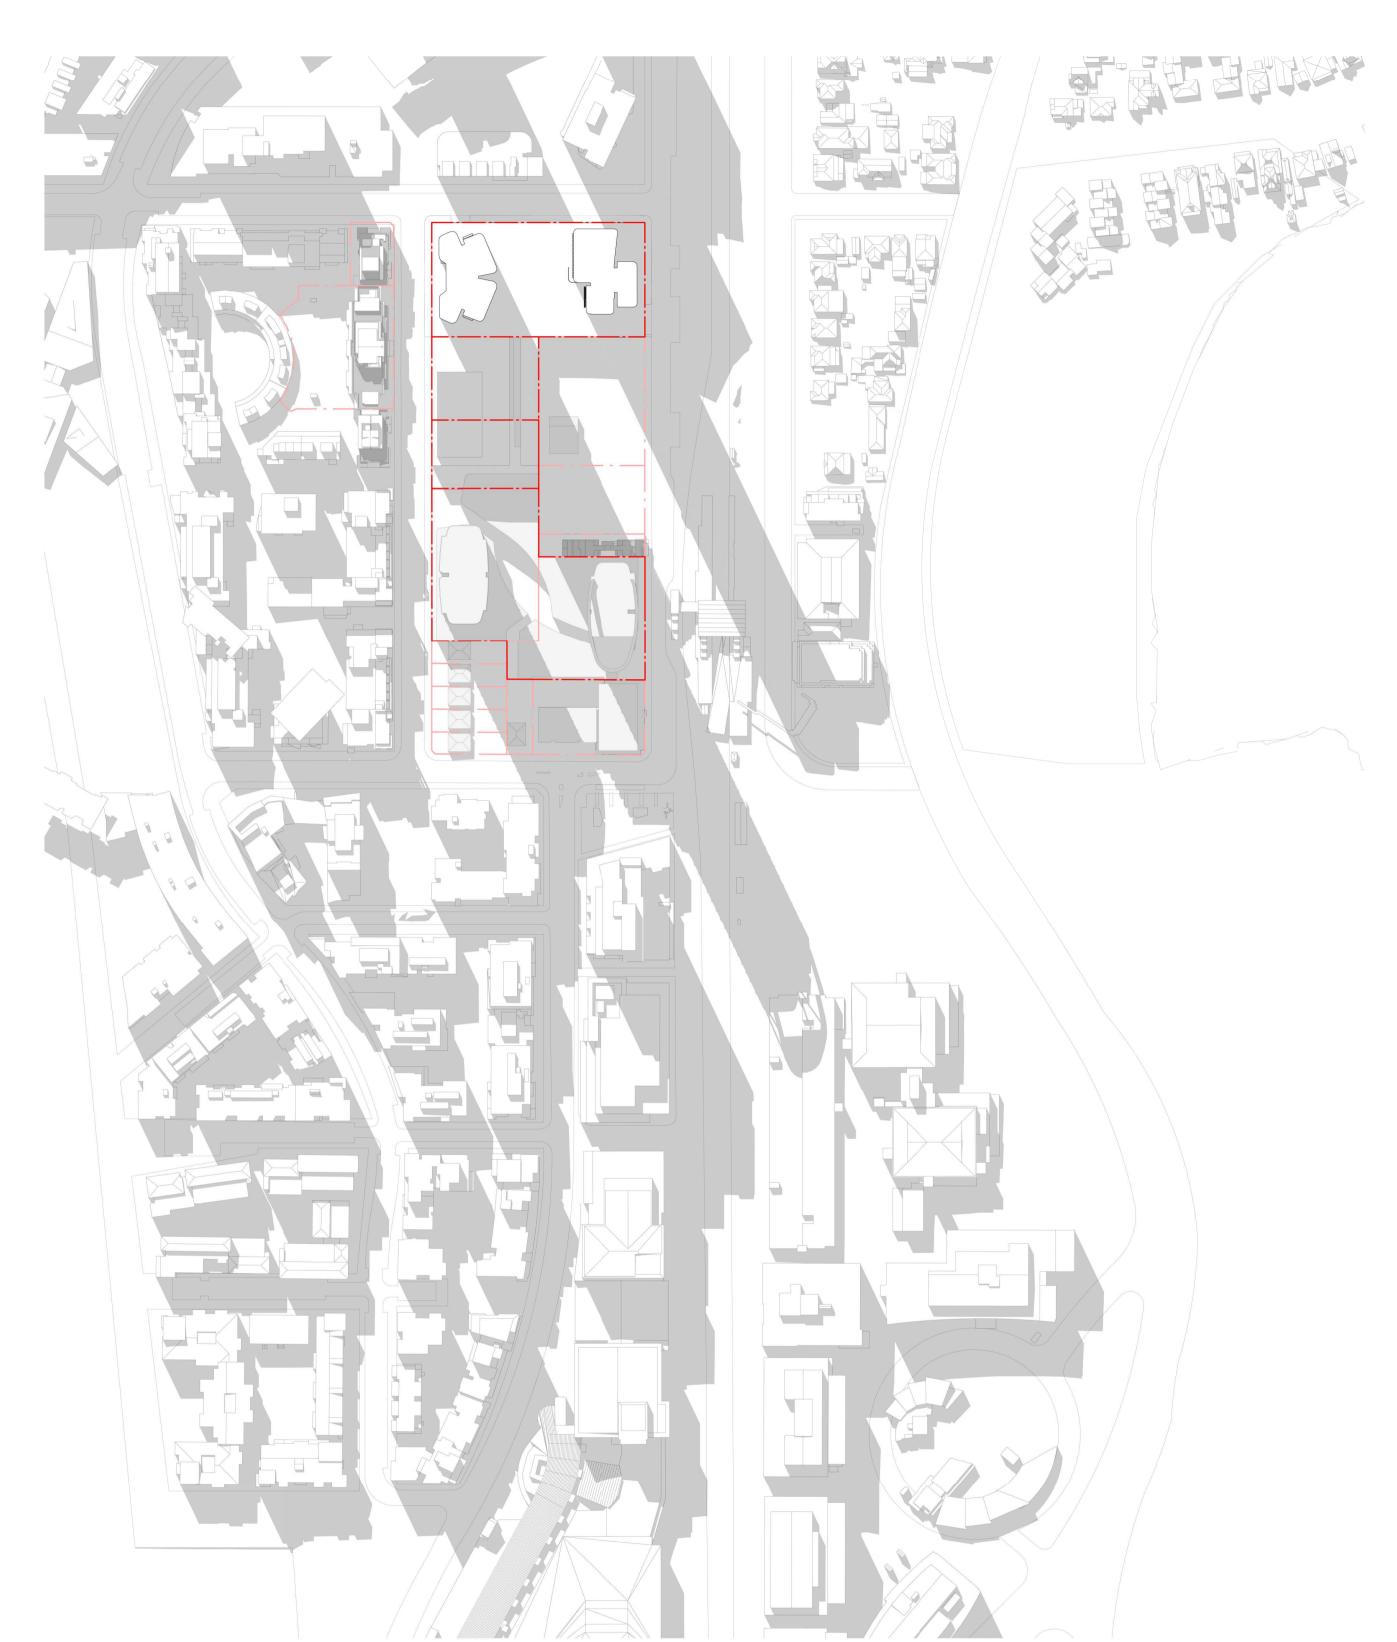

DCP Shadow Diagram - 9am

Proposed Shadow Diagram -9am

Nominated Architects: Adam Haddow-7188 | John Pradel-7004

Billbergia

Billbergia
creating communities®

Mixed-use Development & Community Centre

34 Walker Street Rhodes NSW 2138

Drawing Name

Shadow Diagram - 9am

| 4440       | 3011        | <i>1</i> 7 |
|------------|-------------|------------|
| Job No.    | Drawing No. | Rev        |
| ME EK      | JP          |            |
| Drawn      | Chk.        |            |
| 08.04.2022 | 1 : 2000    | @          |
| Date       | Scale       | She        |