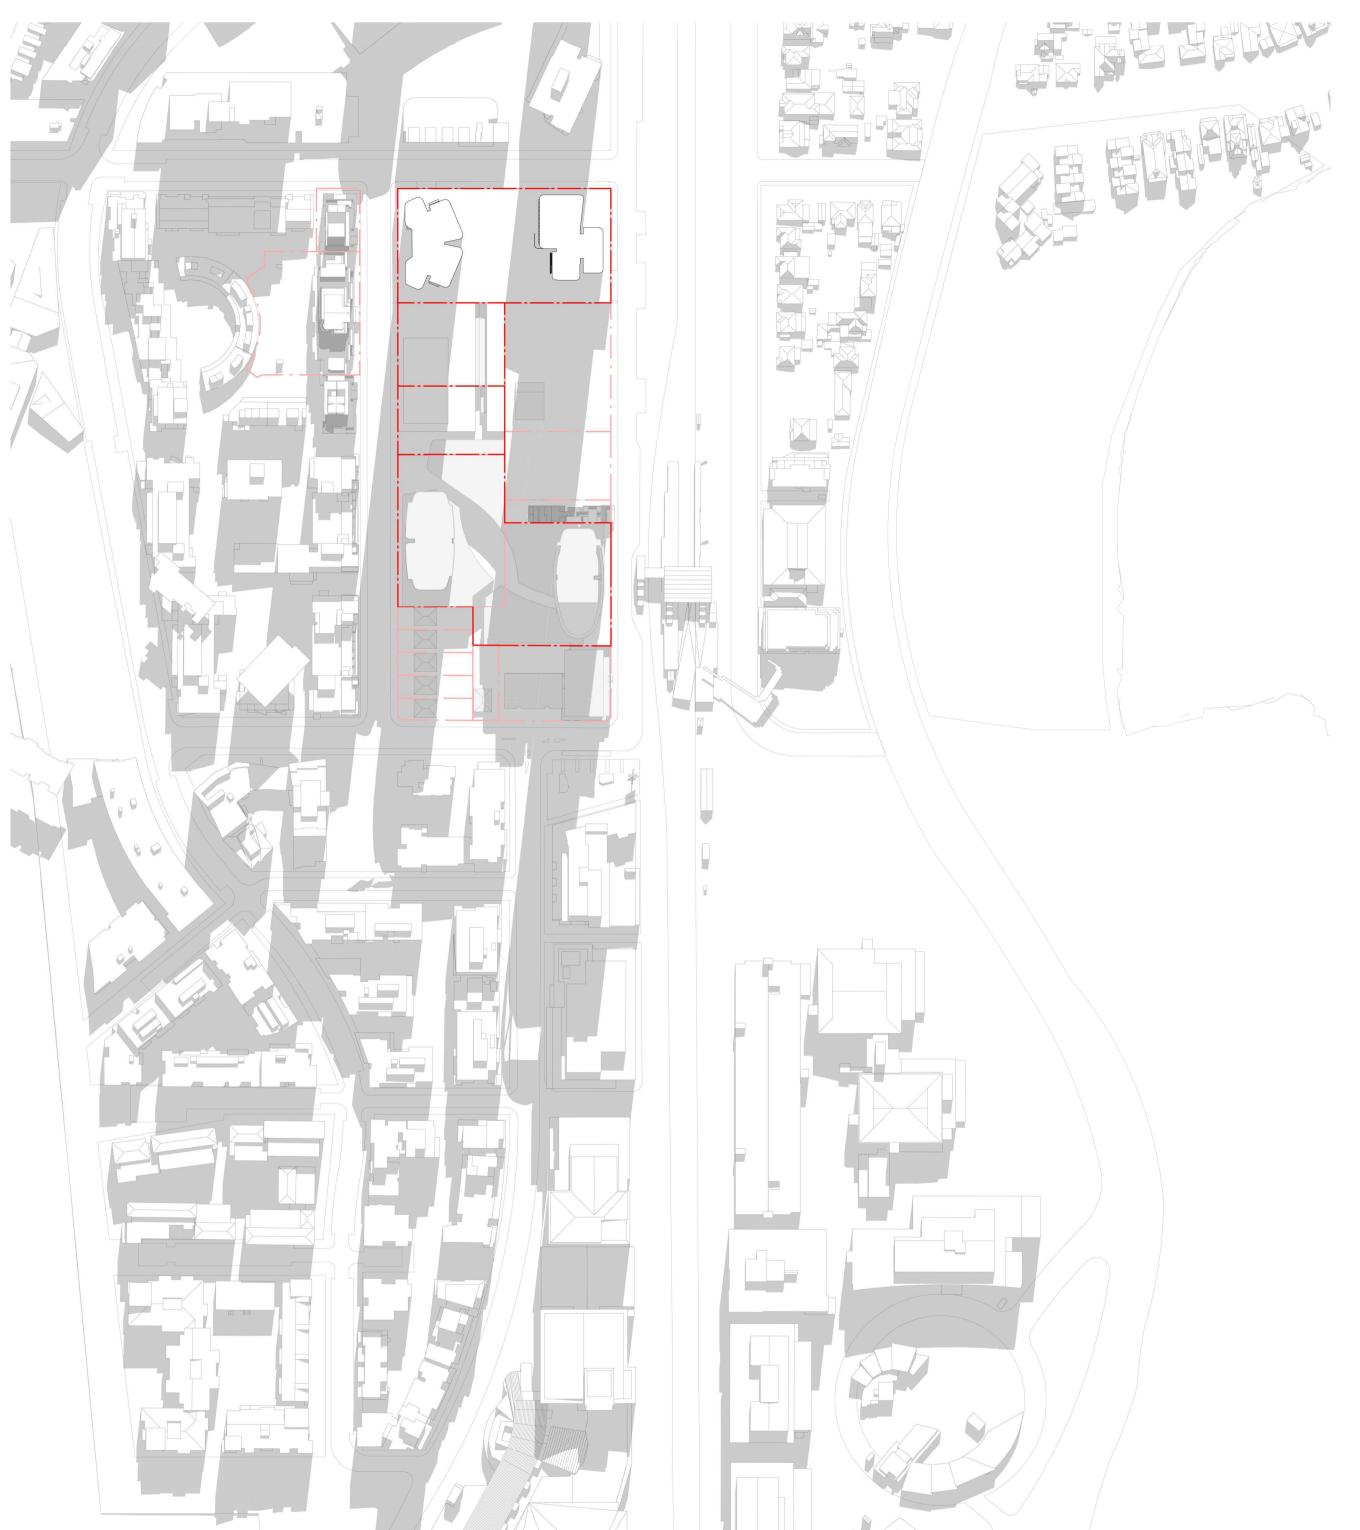

DCP Shadow Diagram - 10am

Proposed Shadow Diagram - 10am

Nominated Architects: Adam Haddow-7188 | John Pradel-7004